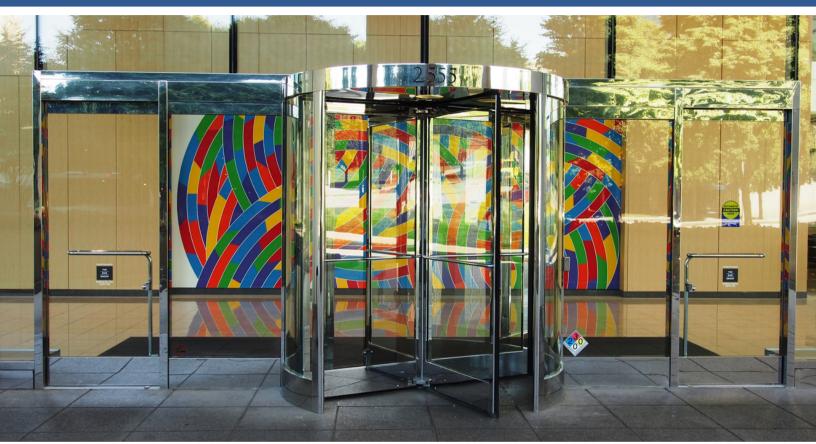

## Metal Refinishing & Maintenance Project

Location: 2555 Grand Blvd,

Kansas City, Missouri

Type of Metal: Mirror Finish

Stainless Steel

High profile downtown office building improves exterior impression with a professional maintenance plan that ensures the metal surfaces remain shiny.

Problem: Exposure to outdoor elements and foot traffic created discoloration, scratches and dirty metal surfaces.

Solution: KC Restoration worked with our customer to create a maintenance plan of scratch removal and refinishing services in combination with cleaning visits to ensure the metal continues to shine and provide a gleaming and inviting first impression.