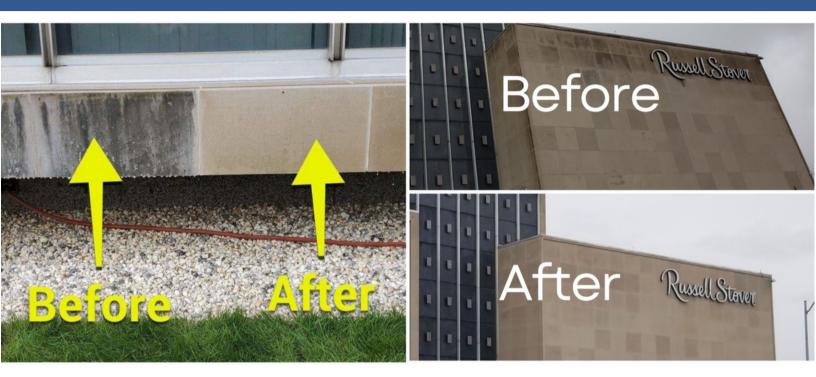

## Exterior Deep Cleaning Project

**Location:** Kansas City, Missouri **Types of Surfaces:** Limestone, Granite and Brick

The iconic Russell Stover chocolate company's headquarters near the Country Club Plaza needed a refreshed exterior look. Over 34,000 sq ft of limestone, brick, and granite had become extremely stained from several years' accumulation of exterior contaminants. Problem: Build-up of outdoor pollutants and other biological growth caused dark staining of the facility's exterior.

Solution: KC Restoration performed deep exterior cleaning services to restore this weathered façade to a fresh and rejuvenated look. Dirt, pollution, and biological staining were removed while protecting the surrounding vegetation.