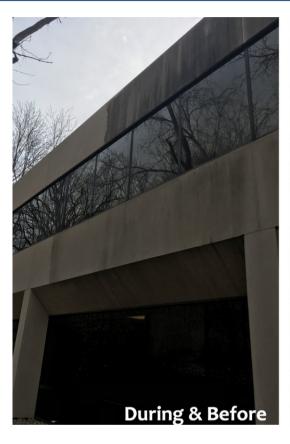

## **Location:** Overland Park, Kansas **Type of Surface:** Precast

Office building exterior was deep cleaned for improved health and safety of the occupants and fresh appearance. Problem: Build-up of outdoor pollutants and other biological growth caused dark staining of the facility's exterior.

Solution: KC Restoration performed deep exterior cleaning services to restore this weathered façade to a fresh and rejuvenated look. Dirt, pollution, and biological staining were removed while protecting the surrounding vegetation.