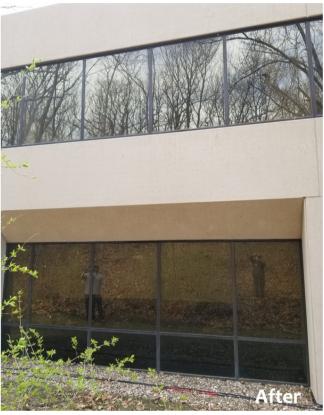

Solution: KC Restoration performed deep exterior cleaning services to restore this weathered façade to a fresh and rejuvenated look. Dirt, pollution, and biological staining were removed while protecting the surrounding vegetation.