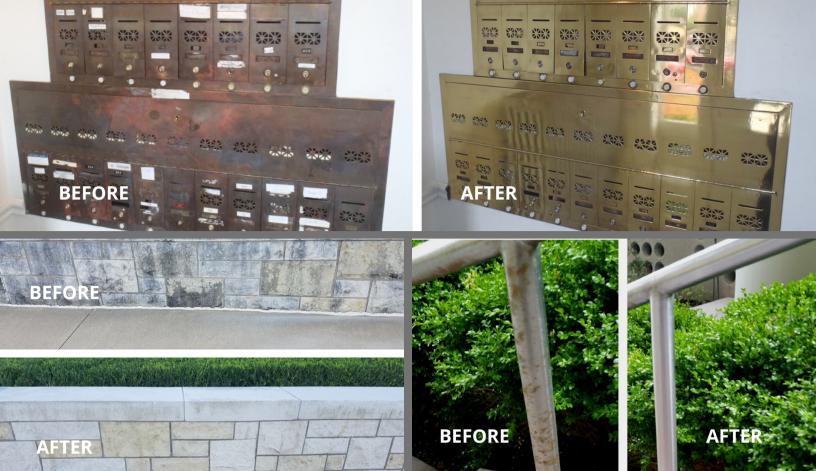

KCR provides high-quality refinishing services for metal, stone, and wood surfaces and deep cleaning services for facades, exteriors, and escalators. Economical maintenance programs ensure your multi-family assets receive routine services regularly to maintain their upscale appearance year after year.

The KCR team specializes in renewing old surfaces, removing scratches from new surfaces, and deep cleaning stained surfaces. We look forward to the opportunity of serving you and revitalizing your property. Contact us today and let's start the conversation!