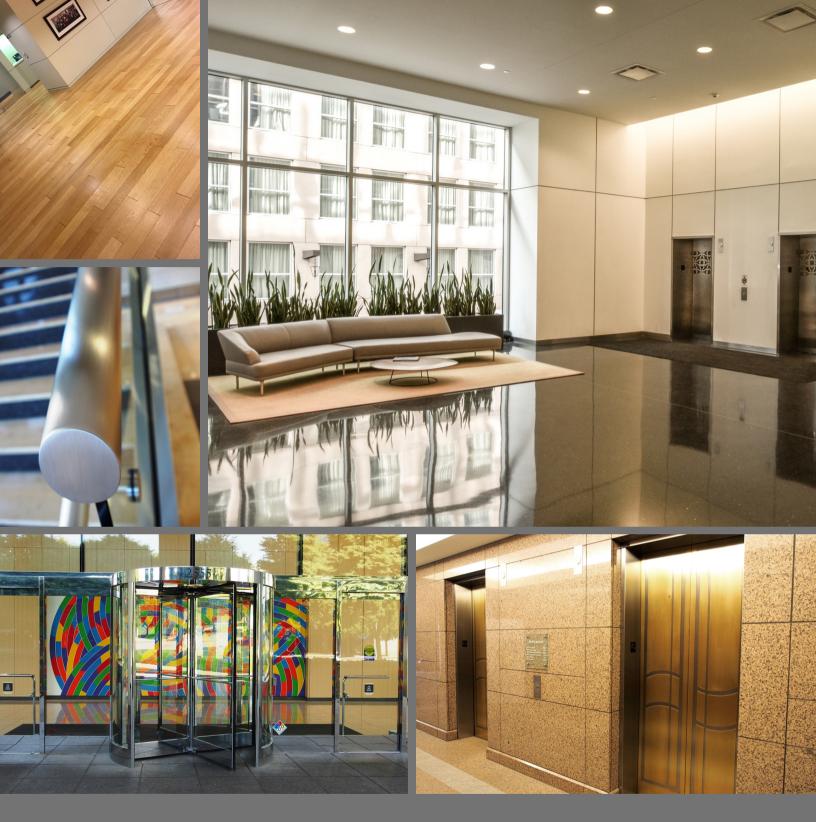

## I M P R E S S from the start!

www.kcrestoration.com 1465 N. Winchester St.

Olathe | KS | 66061 913.766.2200

CUSTOM FINISHES FOR METAL, WOOD, EXTERIOR AND INTERIOR STONE SURFACES AND ESCALATOR CLEANING

KCR provides high-quality refinishing services for metal, stone, and wood surfaces and deep cleaning services for facades, exteriors, and escalators. Economical maintenance programs ensure your multi-family assets receive routine services regularly to maintain their upscale appearance year after year.

The KCR team specializes in renewing old surfaces, removing scratches from new surfaces, and deep cleaning stained surfaces. We look forward to the opportunity of serving you and revitalizing your property. Contact us today and let's start the conversation!