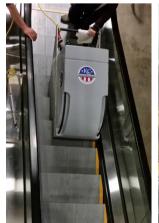

## **Escalator Cleaning**

Escalator cleaning doesn't have to be a time-consuming, expensive endeavor that inconveniences your customers. KCR is the only company in the KC Metro area that has a specialized escalator cleaning machine that allows us to clean the risers and steps at the same time. Our services include the removal of dirt, grease, oil, and stains from the risers and steps. No more waiting a week as your escalator is dismantled and pressure washed—your business will shine in one overnight shift!