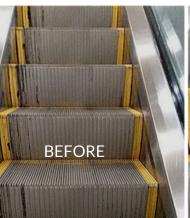

## **Escalator Cleaning**

Escalator cleaning doesn't have to be a time-consuming, expensive endeavor that inconveniences your customers. KCR is the only company in the KC Metro area that has a specialized escalator cleaning machine that allows us to clean the risers and steps at the same time. Our services include the removal of dirt, grease, oil, and stains from the risers and steps. No more waiting a week as your escalator is dismantled and pressure washed—your business will shine in one overnight shift!