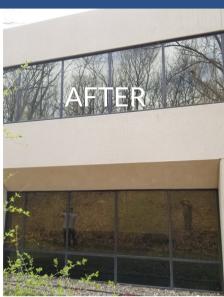

## Exterior Deep Cleaning and Facade Services

The KCR team has the expertise to perform deep cleaning on a wide range of exterior surfaces, such as limestone and metal. Our approach relies on exclusive techniques and specialized deep-cleaning products designed to eliminate biological growth and atmospheric stains. We maintain a strong commitment to environmental responsibility, recognizing the potential harm of excessive water and chemical usage. Therefore, our team employs judicious amounts of water, utilizes an energy-efficient hot water system, and opts for eco-friendly solutions. But there's more – we also offer sealing alternatives that furnish an additional shield of safeguarding. The outcome? A sustained, pristine appearance.