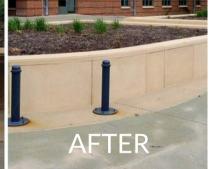

## Exterior Deep Cleaning and Facade Services

The KCR team has the expertise to perform deep cleaning on a wide range of exterior surfaces, such as limestone and metal. Our approach relies on exclusive techniques and specialized deep-cleaning products designed to eliminate biological growth and atmospheric stains. We maintain a strong commitment to environmental responsibility, recognizing the potential harm of excessive water and chemical usage. Therefore, our team employs judicious amounts of water, utilizes an energy-efficient hot water system, and opts for eco-friendly solutions. But there's more – we also offer sealing alternatives that furnish an additional shield of safeguarding. The outcome? A sustained, pristine appearance.