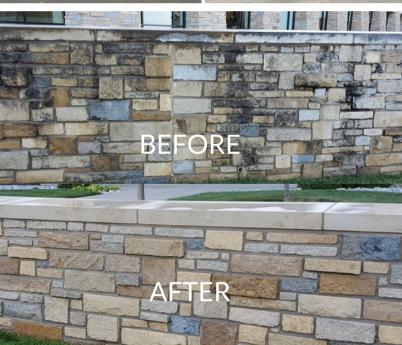

## Exterior Deep Cleaning and Facade Services

The KCR team has the expertise to perform deep cleaning on a wide range of exterior surfaces, such as limestone and metal. Our approach relies on exclusive techniques and specialized deep-cleaning products designed to eliminate biological growth and atmospheric stains. We maintain a strong commitment to environmental responsibility, recognizing the potential harm of excessive water and chemical usage. Therefore, our team employs judicious amounts of water, utilizes an energy-efficient hot water system, and opts for eco-friendly solutions. But there's more – we also offer sealing alternatives that furnish an additional shield of safeguarding. The outcome? A sustained, pristine appearance.