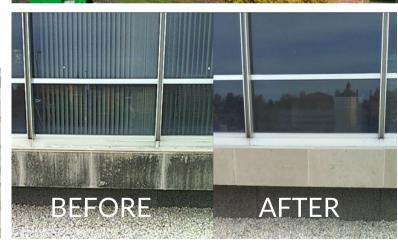

## Exterior Deep Cleaning and Facade Services

The KCR team has the expertise to perform deep cleaning on a wide range of exterior surfaces, such as limestone and metal. Our approach relies on exclusive techniques and specialized deep-cleaning products designed to eliminate biological growth and atmospheric stains. We maintain a strong commitment to environmental responsibility, recognizing the potential harm of excessive water and chemical usage. Therefore, our team employs judicious amounts of water, utilizes an energy-efficient hot water system, and opts for eco-friendly solutions. But there's more – we also offer sealing alternatives that furnish an additional shield of safeguarding. The outcome? A sustained, pristine appearance.