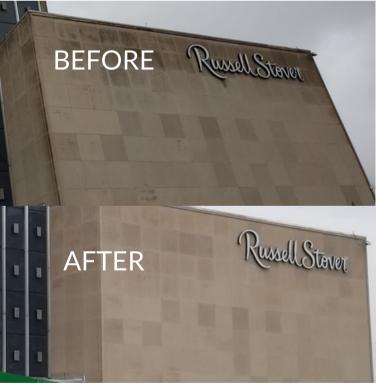

## Exterior Deep Cleaning and Facade Services

The KCR team has the expertise to perform deep cleaning on a wide range of exterior surfaces, such as limestone and metal. Our approach relies on exclusive techniques and specialized deep-cleaning products designed to eliminate biological growth and atmospheric stains. We maintain a strong commitment to environmental responsibility, recognizing the potential harm of excessive water and chemical usage. Therefore, our team employs judicious amounts of water, utilizes an energy-efficient hot water system, and opts for eco-friendly solutions. But there's more – we also offer sealing alternatives that furnish an additional shield of safeguarding. The outcome? A sustained, pristine appearance.