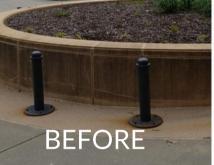

## Exterior Deep Cleaning and Facade Services

The KCR team has the expertise to perform deep cleaning on a wide range of exterior surfaces, such as limestone and metal. Our approach relies on exclusive techniques and specialized deep-cleaning products designed to eliminate biological growth and atmospheric stains. We maintain a strong commitment to environmental responsibility, recognizing the potential harm of excessive water and chemical usage. Therefore, our team employs judicious amounts of water, utilizes an energy-efficient hot water system, and opts for eco-friendly solutions. But there's more – we also offer sealing alternatives that furnish an additional shield of safeguarding. The outcome? A sustained, pristine appearance.