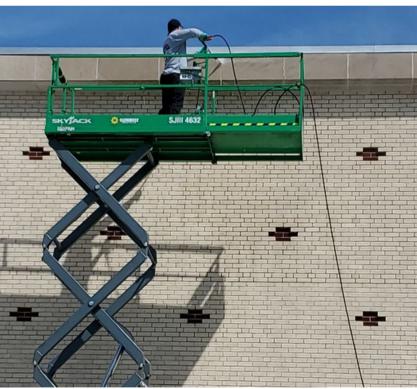

## Exterior Deep Cleaning and Facade Services

The KCR team has the expertise to perform deep cleaning on a wide range of exterior surfaces, such as limestone and metal. Our approach relies on exclusive techniques and specialized deep-cleaning products designed to eliminate biological growth and atmospheric stains. We maintain a strong commitment to environmental responsibility, recognizing the potential harm of excessive water and chemical usage. Therefore, our team employs judicious amounts of water, utilizes an energy-efficient hot water system, and opts for eco-friendly solutions. But there's more – we also offer sealing alternatives that furnish an additional shield of safeguarding. The outcome? A sustained, pristine appearance.