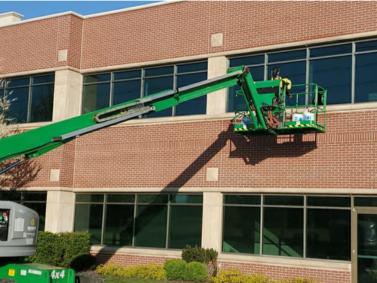

## Exterior Deep Cleaning and Facade Services

The KCR team has the expertise to perform deep cleaning on a wide range of exterior surfaces, such as limestone and metal. Our approach relies on exclusive techniques and specialized deep-cleaning products designed to eliminate biological growth and atmospheric stains. We maintain a strong commitment to environmental responsibility, recognizing the potential harm of excessive water and chemical usage. Therefore, our team employs judicious amounts of water, utilizes an energy-efficient hot water system, and opts for eco-friendly solutions. But there's more – we also offer sealing alternatives that furnish an additional shield of safeguarding. The outcome? A sustained, pristine appearance.