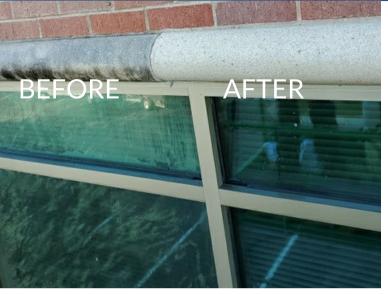

## Exterior Deep Cleaning and Facade Services

The KCR team has the expertise to perform deep cleaning on a wide range of exterior surfaces, such as limestone and metal. Our approach relies on exclusive techniques and specialized deep-cleaning products designed to eliminate biological growth and atmospheric stains. We maintain a strong commitment to environmental responsibility, recognizing the potential harm of excessive water and chemical usage. Therefore, our team employs judicious amounts of water, utilizes an energy-efficient hot water system, and opts for eco-friendly solutions. But there's more – we also offer sealing alternatives that furnish an additional shield of safeguarding. The outcome? A sustained, pristine appearance.