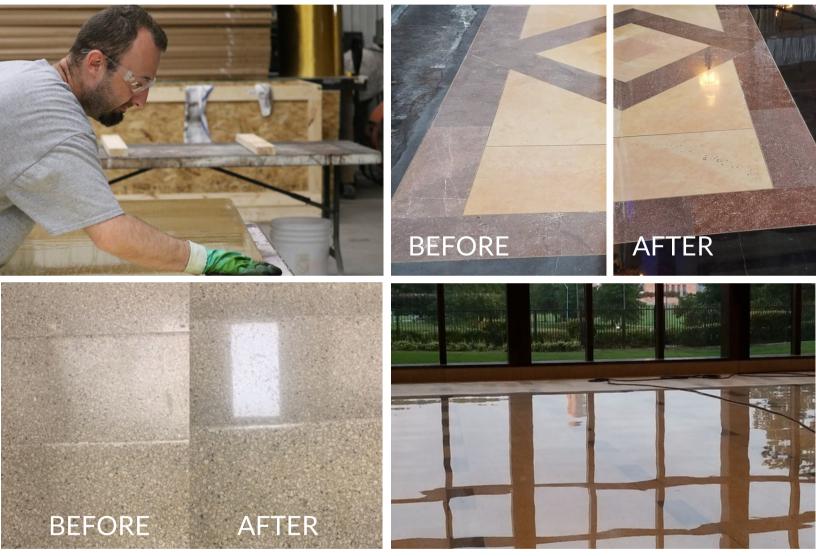

High-quality refinishing services for metal, stone, and wood surfaces and deep cleaning services for facades, exteriors, and escalators.

#### **Core Competencies**

- Self-performing metal, stone, and wood refinishing
- Self-performing facade and exterior surface cleaning and sealing
- Self-performing escalator and people mover cleaning
- Management and coordination of quality subcontractors for services beyond our selfperforming work
- Project Management
- Safety Compliance

#### Differentiators

- Service: Our team has over 100 years of combined experience on government and commercial refinishing projects
- Quality: Our team provides service solutions while maintaining reliability and top-quality performance
- Safety: All technicians have at least 10 hours of OSHA training
- Communication: Constant communication including before and after photos of completed work
- Reassurance: All employees are background checked and drug tested

# Helping Construction Companies

KCR is the preferred subcontractor for a wide range of services, including metal coatings, scratch removal, custom patina applications, and stone refinishing for several construction companies throughout Kansas City. References are available upon request.