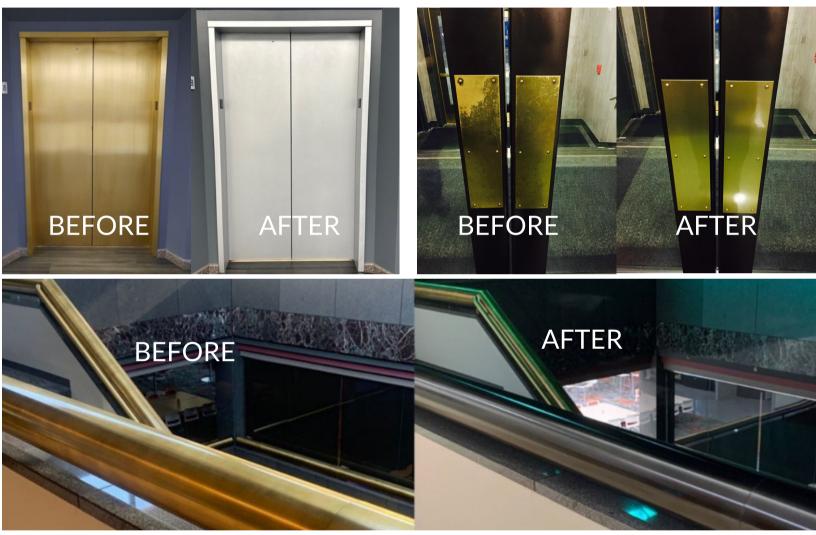

High-quality refinishing services for metal, stone, and wood surfaces and deep cleaning services for facades, exteriors, and escalators.

#### **Core Competencies**

- Self-performing metal, stone, and wood refinishing
- Self-performing facade and exterior surface cleaning and sealing
- Self-performing escalator and people mover cleaning
- Management and coordination of quality subcontractors for services beyond our selfperforming work
- Project Management
- Safety Compliance

#### Differentiators

- Service: Our team has over 100 years of combined experience on government and commercial refinishing projects
- Quality: Our team provides service solutions while maintaining reliability and top-quality performance
- Safety: All technicians have at least 10 hours of OSHA training
- Communication: Constant communication including before and after photos of completed work
- Reassurance: All employees are background checked and drug tested

# Helping Construction Companies

KCR is the preferred subcontractor for a wide range of services, including metal coatings, scratch removal, custom patina applications, and stone refinishing for several construction companies throughout Kansas City. References are available upon request.