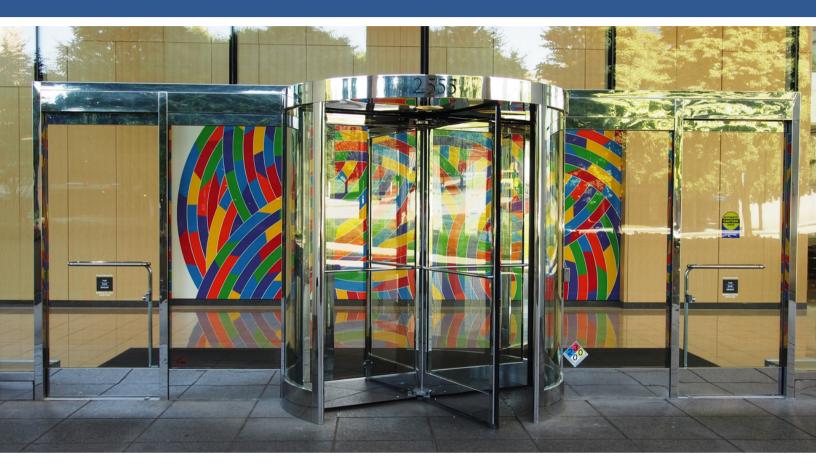

## Metal Refinishing & Maintenance Project

Location: 2555 Grand Blvd,

Kansas City, Missouri

Type of Metal: Mirror Finish

Stainless Steel

High profile downtown office building improves exterior impression with a professional maintenance plan that ensures the metal surfaces remain shiny.

Problem: Exposure to outdoor elements and foot traffic created discoloration, scratches and dirty metal surfaces.

Solution: KC Restoration worked with our customer to create a maintenance plan of scratch removal and refinishing services in combination with cleaning visits to ensure the metal continues to shine and provide a gleaming and inviting first impression.